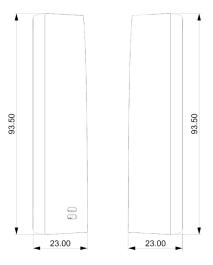

Energy consumption (per year): 88.0 Wh
- Energy cost (per year): Negligible (pence per year\*)
- Optional power supply: mains (3.7V, 2A)

## **Communication protocols**

- Default: Wifi
- Optional: LoRa

## **Digital platform access points**

- iOS mobile app
- Android mobile app
- Web-browser

## Installation requirements

- Wifi range
- Power source
- Device hung 2m above floor (ideal)
- Siting within property dependent on user requirements, building layout and conditions

[\*based on Oct 2023 price cap - £0.27 p kWh]

mouldalerts.com contact@mouldalerts.com +44 (0) 20 337 60 399

Office: Regus Central Boulevard, Blythe Valley Business Park, Solihull, B90 8AG, UK MouldAlerts™ is owned by Multi Sensory Technology Limited (UK Co. No.: 13980136) Multi Sensory Technology Limited © 2023.