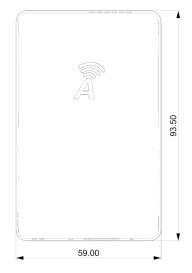

- Energy consumption (per year): 88.0 Wh
- Energy cost (per year): Negligible (pence per year\*)
- Optional power supply: mains (3.7V, 2A)

## **Communication protocols**

- Default: Wifi
- Optional: LoRa

## **Digital platform access points**

- iOS mobile app
- Android mobile app
- Web-browser

## Installation requirements

- Wifi range
- Power source
- Device hung 2m above floor (ideal)
- Siting within property dependent on user requirements, building layout and conditions

[\*based on Oct 2023 price cap - £0.27 p kWh]

mouldalerts.com contact@mouldalerts.com +44 (0) 20 337 60 399

Office: Regus Central Boulevard, Blythe Valley Business Park, Solihull, B90 8AG, UK MouldAlerts™ is owned by Multi Sensory Technology Limited (UK Co. No.: 13980136) Multi Sensory Technology Limited © 2023.