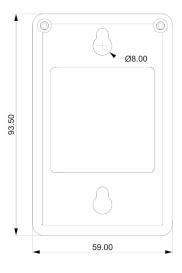

### **Device dimensions**

• H 93.50mm / W 59.00 / D 23.00mm

## Installation requirements

- Wifi range
- Power source
- Device hung 2m above floor (ideal)
- Siting within property dependent on user requirements, building layout and conditions

[\*based on Oct 2023 price cap - £0.27 p kWh]